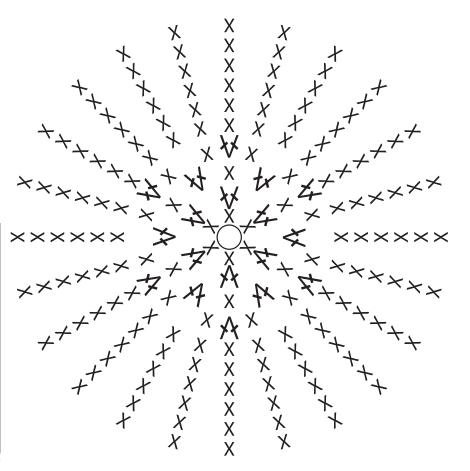

## How to

1:6 dc in a magic ring

2: 2 dc in each crochet stitch (12)

3: \*1 dc, 2 dc in the same stitch\* (18)

4: \*2 dc, 2 dc in the same stitch\* (24)

5-10: 1 dc

## Abbreviations and symbols explanation:

st = stitch

Mr =Magic circle/magic ring
dc = double crochet

- inc = increase
  - \* = repeat from star to star

This pattern use the UK English crochet terms