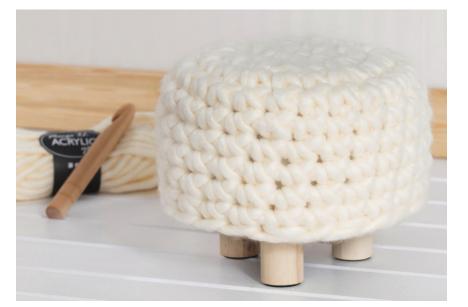

## A Pouffe with a crocheted Cover from XL Chunky Yarn

This 3-legged pouffe is covered with a crocheted cover. Two balls of XL Chunky yarn and a No. 25 crochet hook are used for the crocheted cover.

Please note this is just a recommended amount depending on how tight the stich is, you may need more or less.